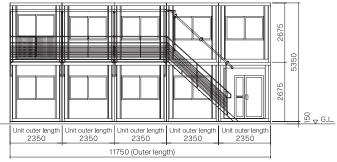

#### **SAFETY-ORIENTED INSTALLATION**

By installing the stairs before building the second floor, the stairs can be used midway during construction, making it possible to go up and down safely.

Stairs and walkway installation

#### WALKWAY INSTALLATION

By simplifying the mechanism of fastening the walkway, worker safety is ensured.<sup>A</sup>

Walkway is installed from the rooftop of the first-storey