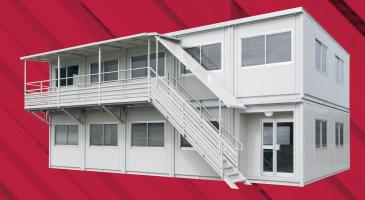

# COSMO

# **Achieving both safety** and efficacy in construction.

#### 5-unit, 2-storey building 3-storey buildings are possible. Please contact us for more information.

### **Benefits of the CT-J Unit House**

**QUICK AVAILABILITY** 

Immediately available for rental in two standard sizes:

» 8ft x 18ft (2.44m x 5.5m)

» 8ft x 22ft (2.44m x 6.7m)

SPEED IN ASSEMBLY

**IDEAL FOR** 

Up to 8 units can be assembled in 1 day

#### Industrial:

- » Construction site offices
- » Dormitories
- » Training rooms
- » Temporary emergency housing

#### Retail:

- » Shops
- » Cafes and restaurants
- » Showrooms