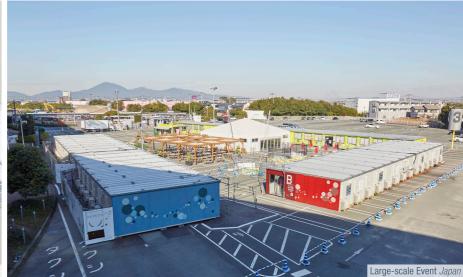

#### Industrial:

- » Construction site offices
- » Dormitories
- » Training rooms
- » Temporary emergency housing

#### Retail:

- » Shops
- » Cafes and restaurants
- » Showrooms