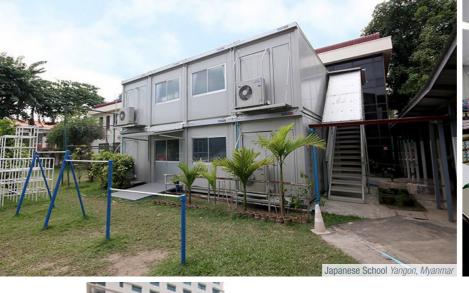

to 8 units can be assembled in 1 day

#### Industrial:

- » Construction site offices
- » Dormitories
- » Training rooms
- » Temporary emergency housing

#### Retail:

- » Shops
- » Cafes and restaurants
- » Showrooms

# **Optional Add-ons**

A wide variety of optional parts can be added, combined and changed freely according to application. Comfort and livability are further improved.

#### **PANELS**

Depending on how they are used, you can freely change the position of the windows and doorways.





#### **CAPSULES**

Easy to install inside the unit, creating a more comfortable office environment.



Depth 600mm / 23.6" Depth 650mm / 25.6" Width 1,670mm / 65.75"



#### **EQUIPMENT**

A variety of options that will enhance ease of work and living comfort.







FRP eaves Tile carpet















# **Product Specifications**



| Name                        | Symbol   | Specification                    |
|-----------------------------|----------|----------------------------------|
| Lighting fixture            | <b>=</b> | FHF-32W 2 lights (inverter type) |
| Power distribution<br>panel |          | Shown in another figure          |
| Outlet                      | 8        | Ceiling mounted 2P 230V 10A      |
| Outlet                      | (8)      | Wall mounted 2P 230V 10A         |
| 3-way switch                | •3       | 1P 300V 10A                      |
| Ventilation                 |          | Wall mounted 20cm                |





| le١ |  |  |
|-----|--|--|
|     |  |  |
|     |  |  |

| Туре                        |              | CT-54J