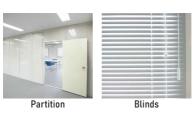

# **Optional Add-ons**

A wide variety of optional parts can be added, combined and changed freely according to application. Comfort and livability are further improved.

#### **PANELS**

Depending on how they are used, you can freely change the position of the windows and doorways.