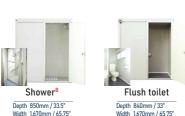

#### **PANELS**

Depending on how they are used, you can freely change the position of the windows and doorways.

#### **CAPSULES**

Easy to install inside the unit, creating a more comfortable office environment.

Depth 600mm / 23.6" Depth 650mm / 25.6" Width 1,670mm / 65.75"

#### **EQUIPMENT**

A variety of options that will enhance ease of work and living comfort.

FRP eaves Tile carpet