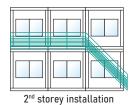

#### **SAFETY-ORIENTED INSTALLATION**

By installing the stairs before building the second floor, the stairs can be used midway during construction, making it possible to go up and down safely.

Stairs and walkway installation

#### WALKWAY INSTALLATION

By simplifying the mechanism of fastening the walkway, worker safety is ensured.<sup>A</sup>

Walkway is installed from the rooftop of the first-storey