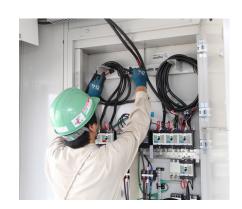

#### SIMPLIFIED ON-SITE ELECTRICAL WIRING

By incorporating the electrical wiring in advance, work on-site is simplified. Construction can be carried out speedily and safely.