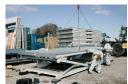

#### WALKWAY INSTALLATION

By simplifying the mechanism of fastening the walkway, worker safety is ensured.<sup>A</sup>

Walkway is installed from the rooftop of the first-storey