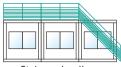

#### **SAFETY-ORIENTED INSTALLATION**

By installing the stairs before building the second floor, the stairs can be used midway during construction, making it possible to go up and down safely.

Stairs and walkway installation

#### WALKWAY INSTALLATION

By simplifying the mechanism of fastening the walkway, worker safety is ensured.<sup>A</sup>

Walkway is installed from the rooftop of the first-storey