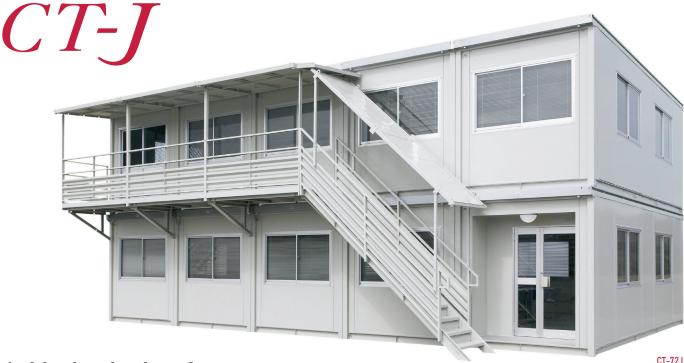

### **Benefits of the CT-J Unit House**

**QUICK AVAILABILITY** 

Immediately available for rental in two standard sizes:

» 8ft x 18ft (2.44m x 5.5m)

» 8ft x 22ft (2.44m x 6.7m)

SPEED IN ASSEMBLY

**IDEAL FOR** 

Up to 8 units can be assembled in 1 day

#### Industrial:

- » Construction site offices
- » Dormitories
- » Training rooms
- » Temporary emergency housing

#### Retail:

- » Shops
- » Cafes and restaurants
- » Showrooms

| le١ |  |  |
|-----|--|--|
|     |  |  |
|     |  |  |

| Туре                        |              | CT-54J                                                                                                   | CT-72J                                          |  |  |
|-----------------------------|--------------|----------------------------------------------------------------------------------------------------------|-------------------------------------------------|--|--|
| External Dimensions (LxWxH) |              | 5890 x 2350 x 2675                                                                                       | 7390 x 2350 x 2675                              |  |  |
| Total Floor Area            |              | 12.57 m <sup>2</sup><br>135.3 ft <sup>2</sup>                                                            | 15.94 m²<br>171.58 ft²                          |  |  |
| Maximum<br>Height           |              | 2825<br>(When foundation is H150)                                                                        |                                                 |  |  |
|                             | Ceiling      | 2343                                                                                                     |                                                 |  |  |
| Structure                   |              | Steel Construction (Light Steel Frame Construction)                                                      |                                                 |  |  |
| Roof                        |              | Metal Folded Plate Roof (Thickness = 0.5)                                                                |                                                 |  |  |
| Ceiling                     |              | Finishing: Coated Plywood                                                                                | Finishing: Coated Plywood Board (Thickness = 4) |  |  |
|                             |              | Insulation Material: Styrene Foam (Thickness = 25)                                                       |                                                 |  |  |
|                             |              | Moisture-proofing Sheet                                                                                  |                                                 |  |  |
| Wall                        |              | Composite Panel (Outer Wall & Inner Wall: Coloured Steel Plate / Insulation: Styrene Foam Thickness = 25 |                                                 |  |  |
| Floor                       |              | Structural Plywood (Thickness = 12)                                                                      |                                                 |  |  |
|                             |              | Floor Paint Finish                                                                                       |                                                 |  |  |
| Lighting Equip              | ment         | 32W (Inverter Type)<br>LED Light x 3 units                                                               | 32W (Inverter Type)<br>LED Light x 4 units      |  |  |
| Electrical Equipment        |              | Ventilator Fan (20cm)                                                                                    |                                                 |  |  |
|                             |              | Residual Current Circuit Breaker (16A)                                                                   |                                                 |  |  |
|                             |              | Circuit Breaker (10A × 2)                                                                                |                                                 |  |  |
| Floor Surface L             | oad Capacity | 295kg / m <sup>2</sup> *Please consult us beforehand if you wish to use or install heavy objects         |                                                 |  |  |
| Gross Weight                |              | Approx. 1530kg                                                                                           | Approx. 1950kg                                  |  |  |
|                             |              | 3                                                                                                        |                                                 |  |  |