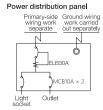

# **Product Specifications**

| Name                        | Symbol   | Specification                    |
|-----------------------------|----------|----------------------------------|
| Lighting fixture            | <b>=</b> | FHF-32W 2 lights (inverter type) |
| Power distribution<br>panel |          | Shown in another figure          |
| Outlet                      | 8        | Ceiling mounted 2P 230V 10A      |
| Outlet                      | (8)      | Wall mounted 2P 230V 10A         |
| 3-way switch                | •3       | 1P 300V 10A                      |
| Ventilation                 |          | Wall mounted 20cm                |