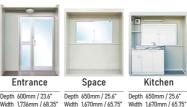

#### **PANELS**

Depending on how they are used, you can freely change the position of the windows and doorways.

#### **CAPSULES**

Easy to install inside the unit, creating a more comfortable office environment.

Depth 600mm / 23.6" Depth 650mm / 25.6" Width 1,670mm / 65.75"

#### **EQUIPMENT**

A variety of options that will enhance ease of work and living comfort.

FRP eaves Tile carpet