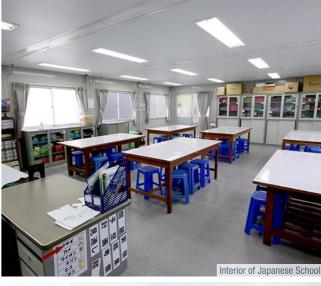

### **Benefits of the CT-J Unit House**

**QUICK AVAILABILITY** 

Immediately available for rental in two standard sizes:

» 8ft x 18ft (2.44m x 5.5m)

» 8ft x 22ft (2.44m x 6.7m)

SPEED IN ASSEMBLY

**IDEAL FOR** 

#### Industrial:

- » Construction site offices
- » Dormitories
- » Training rooms
- » Temporary emergency housing

#### Retail:

- » Shops
- » Cafes and restaurants
- » Showrooms