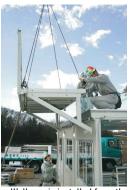

#### **SAFETY-ORIENTED INSTALLATION**

By installing the stairs before building the second floor, the stairs can be used midway during construction, making it possible to go up and down safely.

Stairs and walkway installation