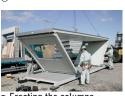

#### **BUTTERFLY CONSTRUCTION METHOD**

By adopting the "butterfly method", in which columns are automatically erected by lifting the roof, we have made it possible to improve work safety and efficiency.

Arrives flat for installation

3 Erecting the columns

4 Fastening