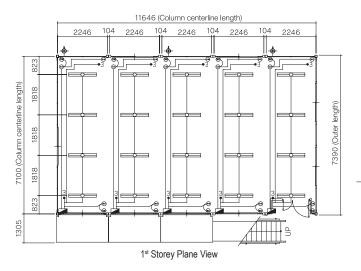

#### 5-unit, 2-storey building 3-storey buildings are possible. Please contact us for more information.

- 1. Unmarked units: mm
- 2. If the first-floor section is a standalone, a second floor cannot be added
- 3. Installation may not be possible depending on the conditions
- 4. Design of buildings are subject to change without condition