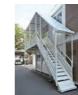

### FUNCTION -

Exterior staircases are possible as well.

The width of the staircase is about 1.2m. You can also install staircases and corridors on the shorter side of the building.

(Patent: 6290294)

A new panel option that improves both privacy and aesthetics. \*\* There is a wide variety of product options for you to choose from.