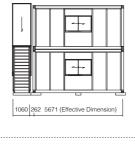

5671 (Effective Dimension)

| SPECIFICATION           | 57MS1                                                                                                                                | 75MS1                              |
|-------------------------|--------------------------------------------------------------------------------------------------------------------------------------|------------------------------------|
| External Dimension      | 5821 x 2322 x 2800                                                                                                                   | 7639 x 2322 x 2800                 |
| Total Floor Area        | 12.60m²                                                                                                                              | 16.64㎡                             |
| Ceiling Height          | 2361                                                                                                                                 |                                    |
| Structure               | Light Steel Frame                                                                                                                    |                                    |
| Column Size             | 150 x 100                                                                                                                            |                                    |
| Roof                    | Galvanized Steel Sheet (Thickness = 0.5)                                                                                             |                                    |
| Ceiling                 | Finishing: Volcanic Vitreous Multilayer Board (Thickness = 6)   Insulation: Phenolic Foam (Thickness = 20)   Moisture-proofing Sheet |                                    |
| Wall                    | Composite Panel (Outer Wall & Inner Wall: Coloured Steel Plate, Insulation: Phenolic Foam Thickness = 40)                            |                                    |
| Floor                   | Hardened Wood Chip Cement board (Thickness = 18)   Floor Paint Finish                                                                |                                    |
| Luminaire Device        | LED Light (Inverter Type) x3 units                                                                                                   | LED light (Inverter Type) x4 units |
| Electrical Equipment    | Ventilator Fan (10 cm, 20 cm)   Single Phase 3 Wire   Earth-leakage Circuit Breaker (30A)   Branch Circuit Breaker (20A x2)          |                                    |
| Floor Load              | 295kg/m²                                                                                                                             |                                    |
| Snow Load               | 100 cm                                                                                                                               | 70 cm                              |
| Allowable Load per Area | About 1,690kg                                                                                                                        | About 2,240kg                      |