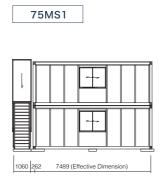

5671 (Effective Dimension)

| SPECIFICATION           | 57MS1                                                                                                                                | 75MS1                              |
|-------------------------|--------------------------------------------------------------------------------------------------------------------------------------|------------------------------------|
| External Dimension      | 5821 x 2322 x 2800                                                                                                                   | 7639 x 2322 x 2800                 |
| Total Floor Area        | 12.60m²                                                                                                                              | 16.64㎡                             |
| Ceiling Height          | 2361                                                                                                                                 |                                    |
| Structure               | Light Steel Frame                                                                                                                    |                                    |
| Column Size             | 150 x 100                                                                                                                            |                                    |
| Roof                    | Galvanized Steel Sheet (Thickness = 0.5)                                                                                             |                                    |
| Ceiling                 | Finishing: Volcanic Vitreous Multilayer Board (Thickness = 6)   Insulation: Phenolic Foam (Thickness = 20)   Moisture-proofing Sheet |                                    |
| Wall                    | Composite Panel (Outer Wall & Inner Wall: Coloured Steel Plate, Insulation: Phenolic Foam Thickness = 40)                            |                                    |
| Floor                   | Hardened Wood Chip Cement board (Thickness = 18)   Floor Paint Finish                                                                |                                    |
| Luminaire Device        | LED Light (Inverter Type) x3 units                                                                                                   | LED light (Inverter Type) x4 units |
| Electrical Equipment    | Ventilator Fan (10 cm, 20 cm)   Single Phase 3 Wire   Earth-leakage Circuit Breaker (30A)   Branch Circuit Breaker (20A x2)          |                                    |
| Floor Load              | 295kg/m²                                                                                                                             |                                    |
| Snow Load               | 100 cm                                                                                                                               | 70 cm                              |
| Allowable Load per Area | About 1,690kg                                                                                                                        | About 2,240kg                      |

Dimension units: mm \*\*Product specifications are also subject to change without notice. \*\*Please note that catalog photographs & samples may differ slightly from actual colors. \*\*Building construction application is necessary when building. \*\*It may be subject to certain restrictions. \*\*In the event where installation is impossible due to entry routes to the installation site, conditions of the side, etc., please contact us for more details.