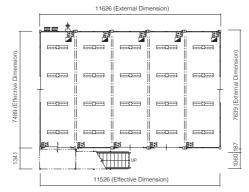

5671 (Effective Dimension)

| SPECIFICATION           | 57MS1                                                                                                                                | 75MS1                              |
|-------------------------|--------------------------------------------------------------------------------------------------------------------------------------|------------------------------------|
| External Dimension      | 5821 x 2322 x 2800                                                                                                                   | 7639 x 2322 x 2800                 |
| Total Floor Area        | 12.60m²                                                                                                                              | 16.64㎡                             |
| Ceiling Height          | 2361                                                                                                                                 |                                    |
| Structure               | Light Steel Frame                                                                                                                    |                                    |
| Column Size             | 150 x 100                                                                                                                            |                                    |
| Roof                    | Galvanized Steel Sheet (Thickness = 0.5)                                                                                             |                                    |
| Ceiling                 | Finishing: Volcanic Vitreous Multilayer Board (Thickness = 6)   Insulation: Phenolic Foam (Thickness = 20)   Moisture-proofing Sheet |                                    |
| Wall                    | Composite Panel (Outer Wall & Inner Wall: Coloured Steel Plate, Insulation: Phenolic Foam Thickness = 40)                            |                                    |
| Floor                   | Hardened Wood Chip Cement board (Thickness = 18)   Floor Paint Finish                                                                |                                    |
| Luminaire Device        | LED Light (Inverter Type) x3 units                                                                                                   | LED light (Inverter Type) x4 units |
| Electrical Equipment    | Ventilator Fan (10 cm, 20 cm)   Single Phase 3 Wire   Earth-leakage Circuit Breaker (30A)   Branch Circuit Breaker (20A x2)          |                                    |
| Floor Load              | 295kg/m²                                                                                                                             |                                    |
| Snow Load               | 100 cm                                                                                                                               | 70 cm                              |
| Allowable Load per Area | About 1,690kg                                                                                                                        | About 2,240kg                      |

Dimension units: mm \*\*Product specifications are also subject to change without notice. \*\*Please note that catalog photographs & samples may differ slightly from actual colors. \*\*Building construction application is necessary when building. \*\*It may be subject to certain restrictions. \*\*In the event where installation is impossible due to entry routes to the installation site, conditions of the side, etc., please contact us for more details.