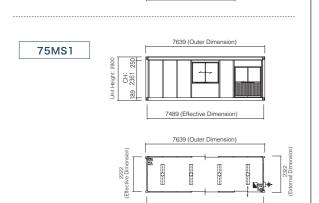

5671 (Effective Dimension)

| SPECIFICATION           | 57MS1                                                                                                                                | 75MS1                              |
|-------------------------|--------------------------------------------------------------------------------------------------------------------------------------|------------------------------------|
| External Dimension      | 5821 x 2322 x 2800                                                                                                                   | 7639 x 2322 x 2800                 |
| Total Floor Area        | 12.60m²                                                                                                                              | 16.64㎡                             |
| Ceiling Height          | 2361                                                                                                                                 |                                    |
| Structure               | Light Steel Frame                                                                                                                    |                                    |
| Column Size             | 150 x 100                                                                                                                            |                                    |
| Roof                    | Galvanized Steel Sheet (Thickness = 0.5)                                                                                             |                                    |
| Ceiling                 | Finishing: Volcanic Vitreous Multilayer Board (Thickness = 6)   Insulation: Phenolic Foam (Thickness = 20)   Moisture-proofing Sheet |                                    |
| Wall                    | Composite Panel (Outer Wall & Inner Wall: Coloured Steel Plate, Insulation: Phenolic Foam Thickness = 40)                            |                                    |
| Floor                   | Hardened Wood Chip Cement board (Thickness = 18)   Floor Paint Finish                                                                |                                    |
| Luminaire Device        | LED Light (Inverter Type) x3 units                                                                                                   | LED light (Inverter Type) x4 units |
| Electrical Equipment    | Ventilator Fan (10 cm, 20 cm)   Single Phase 3 Wire   Earth-leakage Circuit Breaker (30A)   Branch Circuit Breaker (20A x2)          |                                    |
| Floor Load              | 295kg/m²                                                                                                                             |                                    |
| Snow Load               | 100 cm                                                                                                                               | 70 cm                              |
| Allowable Load per Area | About 1,690kg                                                                                                                        | About 2,240kg                      |