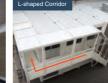

### FUNCTION -

Exterior staircases are possible as well.

The width of the staircase is about 1.2m. You can also install staircases and corridors on the shorter side of the building.

(Patent: 6290294)

A new panel option that improves both privacy and aesthetics. \*\* There is a wide variety of product options for you to choose from.