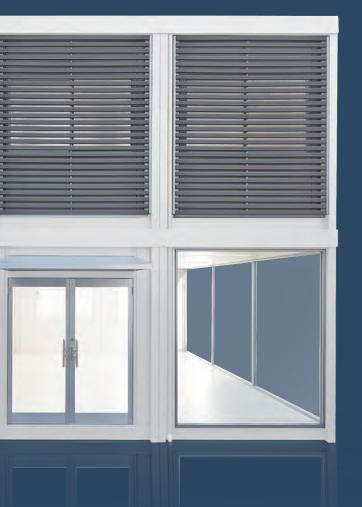

## **FUNCTION**

Multi-functional and flexible usage.

By combining various options together, you can create the space of your dreams.

We can combine a vast array of options, such as a bright off-white interior, FIX glass panels, louver panels and double doors. Images contain some options for sale units.

Regardless of whether it is a sale or rental unit, you can freely customize spaces to your liking.

With a wide array of options such as FIX glass, louver panels, wave panels etc., there are many possibilities and freedom for design. Both the exterior and interior can be freely customized, for rental and sale units.