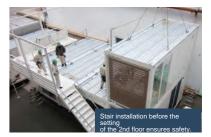

(Patent: 6284979)

Speed and safety in design to save construction time.

When the roof is hoisted, pillars will automatically erect. This is the "butterfly construction method", which is a design that prioritizes safety and enables work to be done from inside the room, such as the installation and maintenance of panels and capsules. It is also safe to stand on the roof

### FUNCTION -

Exterior staircases are possible as well.

The width of the staircase is about 1.2m. You can also install staircases and corridors on the shorter side of the building.

(Patent: 6290294)

A new panel option that improves both privacy and aesthetics. \*\* There is a wide variety of product options for you to choose from.