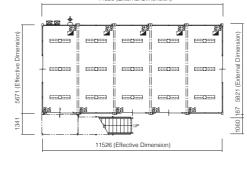

5671 (Effective Dimension)

| SPECIFICATION           | 57MS1                                                                                                                                | 75MS1                              |
|-------------------------|--------------------------------------------------------------------------------------------------------------------------------------|------------------------------------|
| External Dimension      | 5821 x 2322 x 2800                                                                                                                   | 7639 x 2322 x 2800                 |
| Total Floor Area        | 12.60m²                                                                                                                              | 16.64㎡                             |
| Ceiling Height          | 2361                                                                                                                                 |                                    |
| Structure               | Light Steel Frame                                                                                                                    |                                    |
| Column Size             | 150 x 100                                                                                                                            |                                    |
| Roof                    | Galvanized Steel Sheet (Thickness = 0.5)                                                                                             |                                    |
| Ceiling                 | Finishing: Volcanic Vitreous Multilayer Board (Thickness = 6)   Insulation: Phenolic Foam (Thickness = 20)   Moisture-proofing Sheet |                                    |
| Wall                    | Composite Panel (Outer Wall & Inner Wall: Coloured Steel Plate, Insulation: Phenolic Foam Thickness = 40)                            |                                    |
| Floor                   | Hardened Wood Chip Cement board (Thickness = 18)   Floor Paint Finish                                                                |                                    |
| Luminaire Device        | LED Light (Inverter Type) x3 units                                                                                                   | LED light (Inverter Type) x4 units |
| Electrical Equipment    | Ventilator Fan (10 cm, 20 cm)   Single Phase 3 Wire   Earth-leakage Circuit Breaker (30A)   Branch Circuit Breaker (20A x2)          |                                    |
| Floor Load              | 295kg/m²                                                                                                                             |                                    |
| Snow Load               | 100 cm                                                                                                                               | 70 cm                              |
| Allowable Load per Area | About 1,690kg                                                                                                                        | About 2,240kg                      |