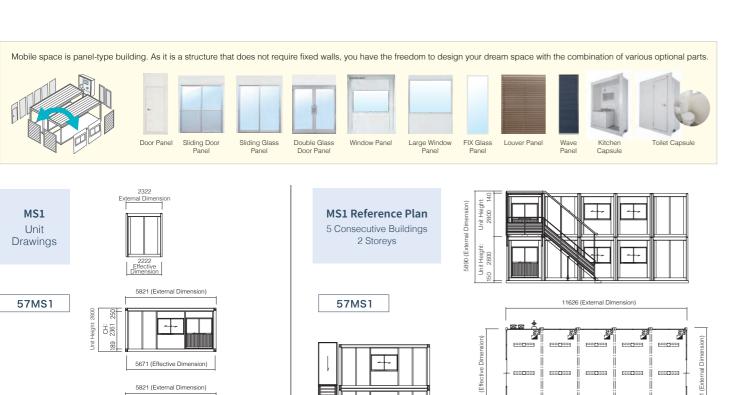

5671 (Effective Dimension)

| SPECIFICATION           | 57MS1                                                                                                                                | 75MS1                              |
|-------------------------|--------------------------------------------------------------------------------------------------------------------------------------|------------------------------------|
| External Dimension      | 5821 x 2322 x 2800                                                                                                                   | 7639 x 2322 x 2800                 |
| Total Floor Area        | 12.60m²                                                                                                                              | 16.64㎡                             |
| Ceiling Height          | 2361                                                                                                                                 |                                    |
| Structure               | Light Steel Frame                                                                                                                    |                                    |
| Column Size             | 150 x 100                                                                                                                            |                                    |
| Roof                    | Galvanized Steel Sheet (Thickness = 0.5)                                                                                             |                                    |
| Ceiling                 | Finishing: Volcanic Vitreous Multilayer Board (Thickness = 6)   Insulation: Phenolic Foam (Thickness = 20)   Moisture-proofing Sheet |                                    |
| Wall                    | Composite Panel (Outer Wall & Inner Wall: Coloured Steel Plate, Insulation: Phenolic Foam Thickness = 40)                            |                                    |
| Floor                   | Hardened Wood Chip Cement board (Thickness = 18)   Floor Paint Finish                                                                |                                    |
| Luminaire Device        | LED Light (Inverter Type) x3 units                                                                                                   | LED light (Inverter Type) x4 units |
| Electrical Equipment    | Ventilator Fan (10 cm, 20 cm)   Single Phase 3 Wire   Earth-leakage Circuit Breaker (30A)   Branch Circuit Breaker (20A x2)          |                                    |
| Floor Load              | 295kg/m²                                                                                                                             |                                    |
| Snow Load               | 100 cm                                                                                                                               | 70 cm                              |
| Allowable Load per Area | About 1,690kg                                                                                                                        | About 2,240kg                      |