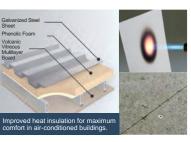

Your life matters to us.
As such, our products are fire-proofed for safety.

We have incorporated fire-resistant phenolic foam in our wall and roof insulation. The thickness has increased to 1.6x\* and as a result, its heat insulating capacity greatly increases. Attached onto the ceiling are incombustible certified ceramic sheets. Corrosion-resistant cement boards are also used, which also improves walking comfort and heat-resistance.

\* Compared with CT-J