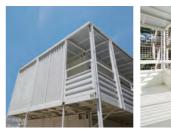

(Patent: 6284979)

Speed and safety in design to save construction time.

When the roof is hoisted, pillars will automatically erect. This is the "butterfly construction method", which is a design that prioritizes safety and enables work to be done from inside the room, such as the installation and maintenance of panels and capsules. It is also safe to stand on the roof

### FUNCTION -

Exterior staircases are possible as well.

The width of the staircase is about 1.2m. You can also install staircases and corridors on the shorter side of the building.

(Patent: 6290294)

A new panel option that improves both privacy and aesthetics. \*\* There is a wide variety of product options for you to choose from.