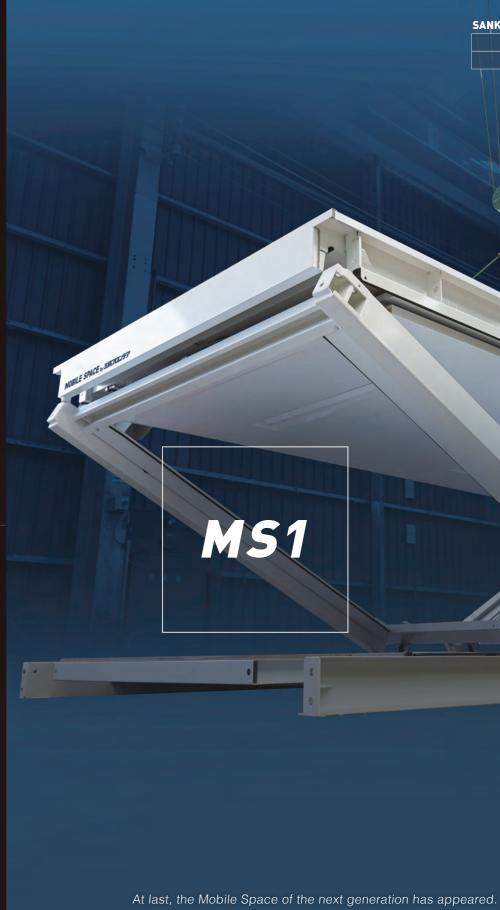

# ONE FRAME

Utilizing the speedy "Butterfly Construction" method, the structure actualizes by simply connecting pillars and panels with the frame. Please experience the Mobile Space of the next generation.

(Patent: 6284979)

Speed and safety in design to save construction time.

When the roof is hoisted, pillars will automatically erect. This is the "butterfly construction method", which is a design that prioritizes safety and enables work to be done from inside the room, such as the installation and maintenance of panels and capsules. It is also safe to stand on the roof