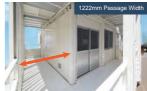

### FUNCTION -

Exterior staircases are possible as well.

The width of the staircase is about 1.2m. You can also install staircases and corridors on the shorter side of the building.

(Patent: 6290294)

A new panel option that improves both privacy and aesthetics. \*\* There is a wide variety of product options for you to choose from.